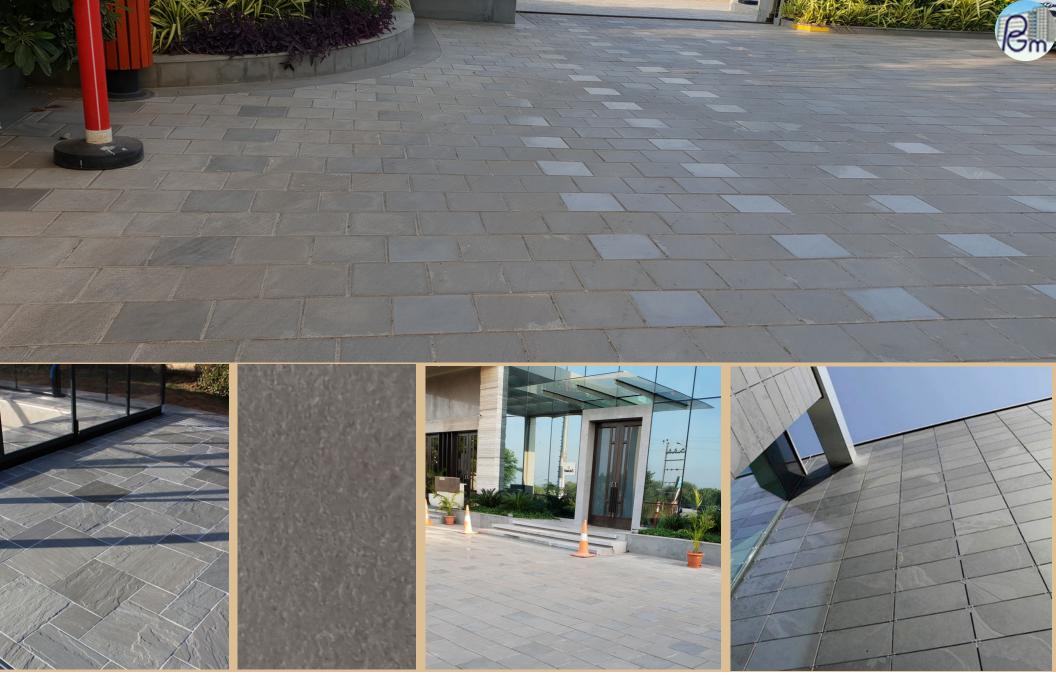

## KANDLA GREY APPLICATIONS

Life isn't Black & White. It's a million GREY areas.

#### **Color variants:-**

Light tone

Dark Tone

Double colour

#### **Application:-**

Steps, Sitting blocks,flooring,elevation, paving slabs,wall cladding, kerbstones, palisades, cobbles, wall stones.