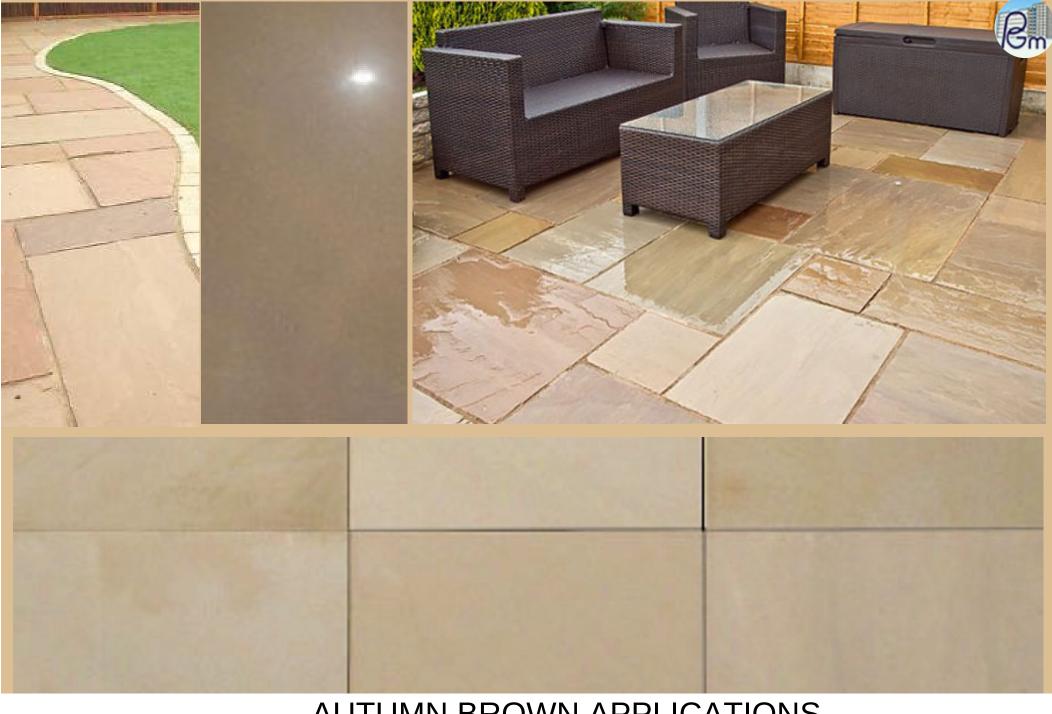

**Color Variants:-**

Plain

Waves

If you are looking for something appealing yet authentic, then Brown is your color. It has a magic that spells beauty all over. Nothing can overrule the sandy, dusky look that is craved by all. The color does well in its both dark & light tones. Its surely a worth for every construction.

AUTUMN BROWN

### **AUTUMN BROWN APPLICATIONS**

Stable, Solid, Reliable, Approachable, Dependable

**Application:-**

Origin:-

North West India

**Surface Finish:-**

Steps, Sitting blocks Flooring, Elevation, Paving slabs, Wall cladding, Kerbstones, Palisades, Cobbles, Wall stones.

**SPECIFICATIONS** 

Natural Handcut, Calibrated,

Finish, Sandblasted, Semi

Polished, Mirror Polished

Honed, Flamed, Brushed, Leather

**Color Variants:-**

Fire Red

Icy Red