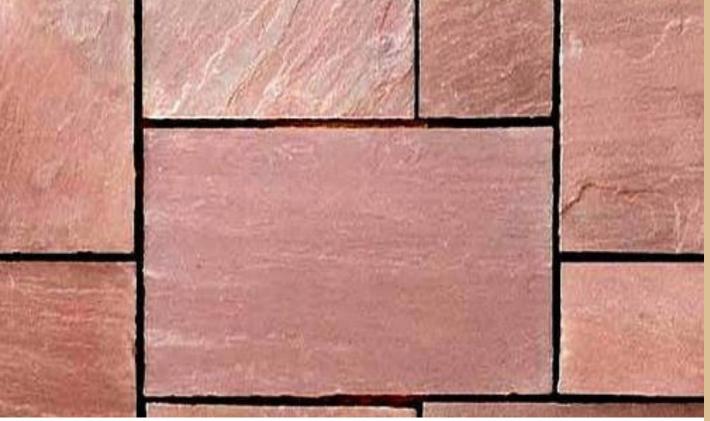

**SPECIFICATIONS** 

Natural Handcut, Calibrated,

Finish, Sandblasted, Semi

Polished, Mirror Polished

Honed, Flamed, Brushed, Leather

**Color Variants:-**

Fire Red

Icy Red

There is a red for every construction. Mandana Red is the color which is a head turner. The polished finish can make it look fiery while the natural finish gives an icy soothing feel. The color has the capability to stand out alone as well as become the point of attraction amidst various other stones.

## MANDANA RED APPLICATIONS

RED isn't just a color, it's an attitude.