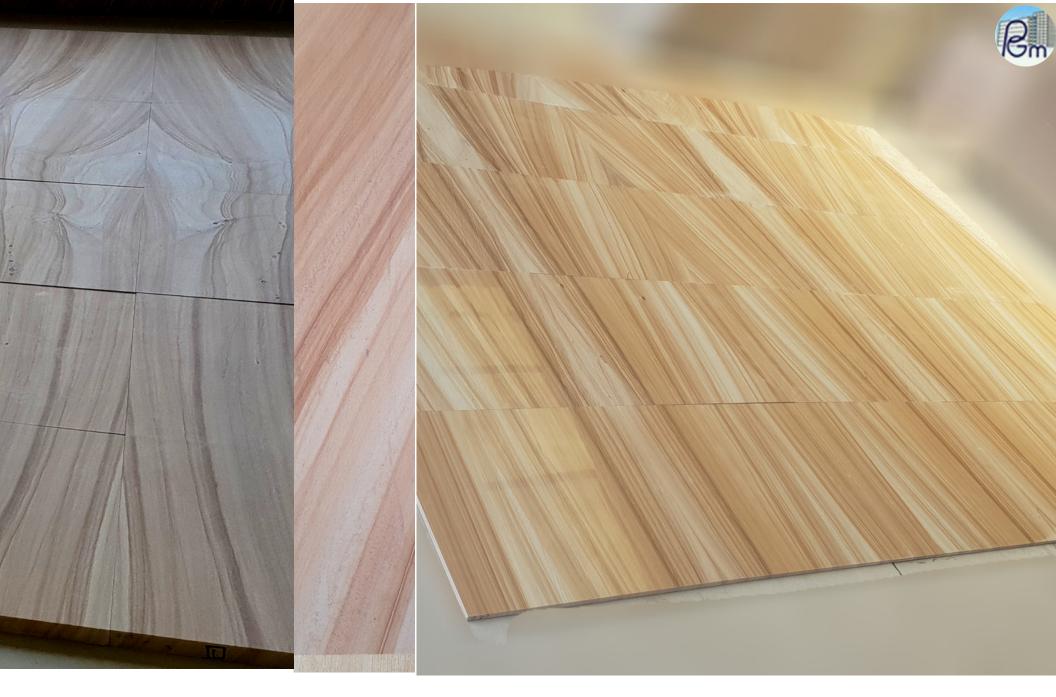

## WOODLAND APPLICATIONS

STONE that looks like wood.

Who says Grey is

and calm experience.

The Kandla Grey applications can make any section look like a masterpiece.