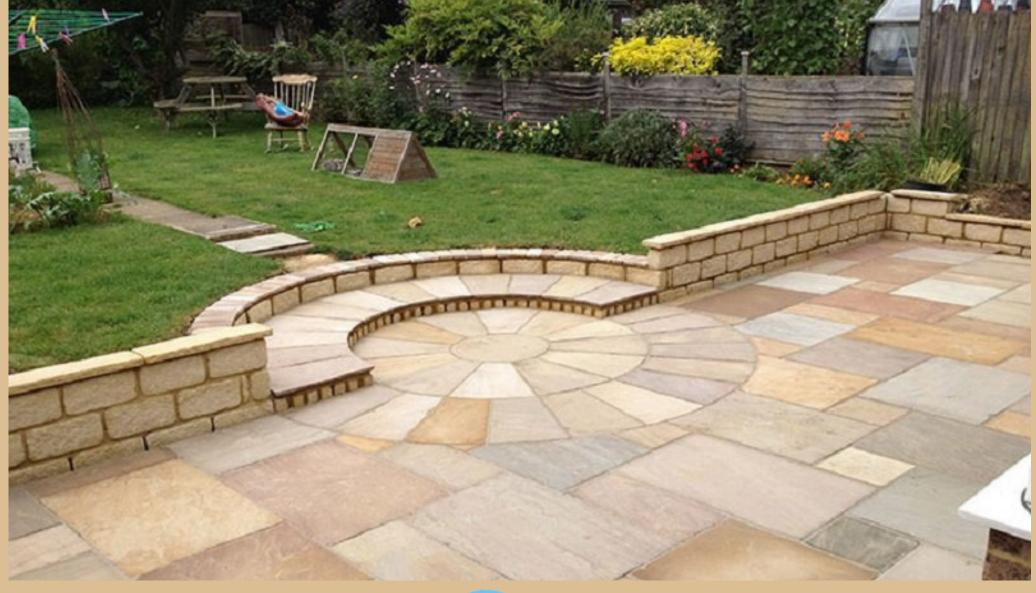

## WOODLAND APPLICATIONS

STONE that looks like wood.

Who says Grey is

and calm experience.

The Kandla Grey applications can make any section look like a masterpiece.

## KANDLA GREY APPLICATIONS

Life isn't Black & White. It's a million GREY areas.