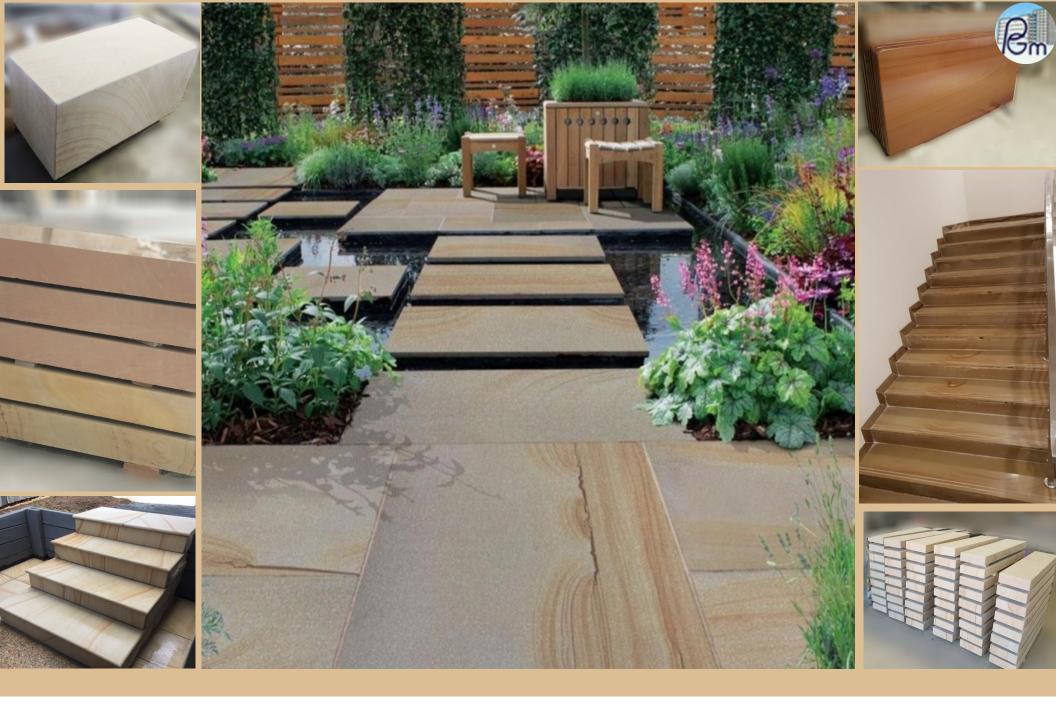

## WOODLAND APPLICATIONS

STONE that looks like wood.

Who says Grey is

and calm experience.

The Kandla Grey applications can make any section look like a masterpiece.

Our main products that have an electrifying demand in the International market include:-

WOODLAND

**KANDLA GREY** 

**AUTUMN BROWN** 

**MANDANA RED** 

**FANTASY BLACK** 

**DESERT CAMEL** 

#### **Application:-**

Steps, Sitting blocks,flooring,elevation, paving slabs,wall cladding, kerbstones, palisades, cobbles, wall stones.