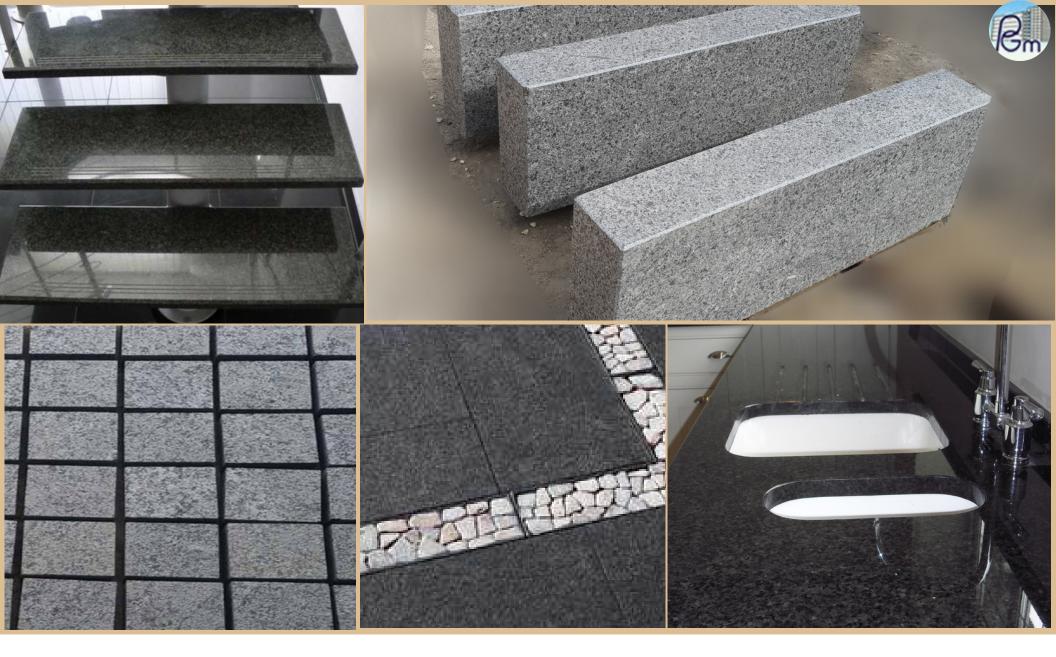

#### **Application:-**

Steps, Sitting blocks,flooring,elevation, paving slabs,wall cladding, kerbstones, palisades, cobbles, wall stones.

#### **Application:-**

Steps, Sitting blocks
Flooring, Elevation,
Paving slabs, Wall cladding,
Kerbstones, Palisades,
Cobbles, Wall stones.