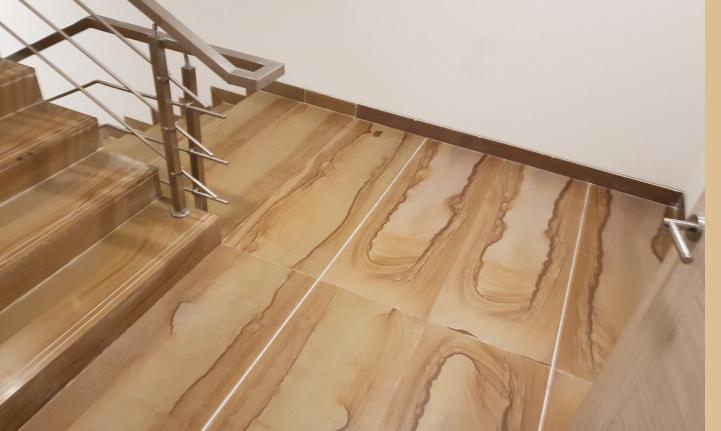

## WOODLAND APPLICATIONS

STONE that looks like wood.

Who says Grey is

and calm experience.

The Kandla Grey applications can make any section look like a masterpiece.